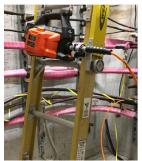

The new 18V 7Ah batteries deliver high capacity, which improves cutting speed significantly compared to conventional hydraulic foot pump.

Cutting head B68RC3 is equipped with a unique sensor that is wirelessly connected to the pump. The sensor is fully protected and has battery-free technology.

The unit is equipped with a unique system for stopping the pump when the cutting head's sensor signals that the cutting blades have completed the cut. Then these return automatically to open position. The distance between the pump and the operator can be up to 20 meters.