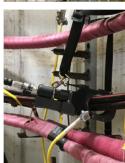

## With battery operation and remote control

Safety Cutter for smarter and safer work. Consists of B68M-P18KV-RC3 18V battery operated pump, which is a lightweight, high capacity pump, equipped with radio controlled remote control that secures the user from voltage when cutting cables, as well as providing greater distance between the user and the cutting site.

The new 18V 7Ah batteries deliver high capacity, which improves cutting speed significantly compared to conventional hydraulic foot pump.

Cutting head B68RC3 is equipped with a unique sensor that is wirelessly connected to the pump. The sensor is fully protected and has battery-free technology.

The unit is equipped with a unique system for stopping the pump when the cutting head's sensor signals that the cutting blades have completed the cut. Then these return automatically to open position. The distance between the pump and the operator can be up to 20 meters.