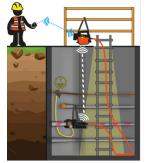

## With battery operation and remote control

Safety Cutter for smarter and safer work. Consists of B68M-P18KV-RC3 18V battery operated pump, which is a lightweight, high capacity pump, equipped with radio controlled remote control that secures the user from voltage when cutting cables, as well as providing greater distance between the user and the cutting site.

The unit is equipped with a unique system for stopping the pump when the cutting head's sensor signals that the cutting blades have completed the cut. Then these return automatically to open position. The distance between the pump and the operator can be up to 20 meters.