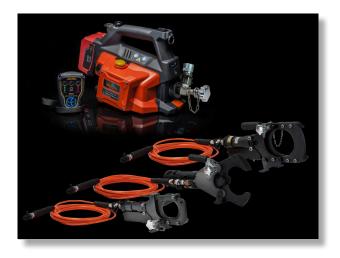

## With battery operation and remote control

Safety Cutter for smarter and safer work. Consists of B68M-P18KV-RC3 18V battery operated pump, which is a lightweight, high capacity pump, equipped with radio controlled remote control that secures the user from voltage when cutting cables, as well as providing greater distance between the user and the cutting site.

The new 18V 7Ah batteries deliver high capacity, which improves cutting speed significantly compared to conventional hydraulic foot pump.

Cutting head B68RC3 is equipped with a unique sensor that is wirelessly connected to the pump. The sensor is fully protected and has battery-free technology.

## **Alternative cutting heads**

- The cutter comes with three different cutting heads:
- Cutting head B68RC3-85 (85 mm cutting head dia.)
- Cutting head B68RC3-96 (96 mm cutting head dia.)
- Cutting head B68RC3-120 (120 mm cutting head dia.)

| Art. no. | Title                                                                                      |
|----------|--------------------------------------------------------------------------------------------|
| 99 36 07 | Safety cutter with pump B68M-P18KV-RC3 and cutting head B68RC3-96 (96mm cutting head dia.) |
| 99 36 11 | Cutting head B68RC3-120 (120 mm cutting head dia.)                                         |