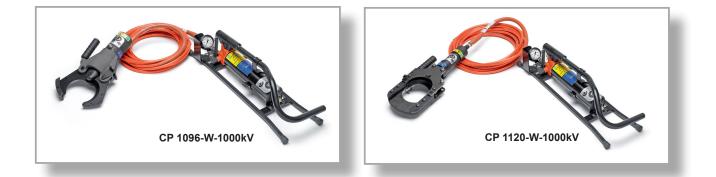

## INSULATED HYDRAULIC CUTTING UNITS

CP 1096-W-1000kV / CP 1120-W-1000kV

These insulated cable cutting units can be used to safely cut copper and aluminium cables with nominal voltage up to 60 kV, where the absence of voltage cannot be guaranteed. The insulated hose is 10 meter.

These units can be use both indoors and out, even in wet conditions when the temperature is between -20°C and +40°C.

Do not cut cables with special armour.

| El.no     | Title            | Max. cutting dia | Length mm | Weight kg |
|-----------|------------------|------------------|-----------|-----------|
| 88 017 91 | CP 1096-W-1000kV | 95 mm            | 680       | 19        |
| 88 017 90 | CP 1120-W-1000kV | 120 mm           | 680       | 20,2      |