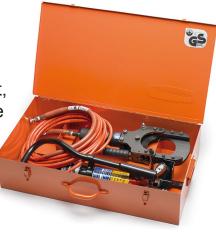

## INSULATED HYDRAULIC CUTTING UNITS

CP 1096-W-1000kV / CP 1120-W-1000kV

These insulated cable cutting units can be used to safely cut copper and aluminium cables with nominal voltage up to 60 kV, where the absence of voltage cannot be guaranteed. The insulated hose is 10 meter.

These units can be use both indoors and out, even in wet conditions when the temperature is between -20°C and +40°C.

Do not cut cables with special armour.

| El.no     | Title            | Max. cutting dia | Length mm | Weight kg |
|-----------|------------------|------------------|-----------|-----------|
| 88 017 91 | CP 1096-W-1000kV | 95 mm            | 680       | 19        |
| 88 017 90 | CP 1120-W-1000kV | 120 mm           | 680       | 20,2      |