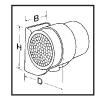

The product comes in flame-retardant halogen free LSF-plastic.

Used to fix cables for indoor and outdoor applications.

| El.no     | Title          | MinMax.dia.<br>mm | Hight-<br>mm | Width<br>mm | Depth<br>mm | Sales<br>unit |
|-----------|----------------|-------------------|--------------|-------------|-------------|---------------|
| 13 181 77 | Elite 15-1 LSF | 9,5-16            | 37           | 25          | 27          | 100           |
| 13 181 78 | Elite 15-2 LSF | 15-25             | 37           | 32          | 36          | 50            |
| 13 181 79 | Elite 15-3 LSF | 23-37             | 4            | 36          | 48          | 50            |
| 13 181 80 | Elite 15-4 LSF | 34-52             | 65           | 40          | 63          | 25            |