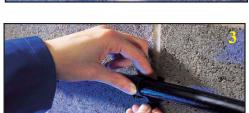

## Plastic cleats for attaching cables and pipes to wall and cabletrays

Elite is a powerful plastic cleat for attaching cables and pipes to the wall and cable trays. The cleat is very easy to install and can also be opened again if this is necessary (see figure 1,2,3 and 4). The four sizes cover cables from 9.5 mm to 52 mm. Elite has internal grooves that prevent the attached cable from sliding when it is fixed verticaly.