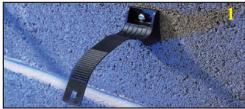

## Plastic cleats for attaching cables and pipes to wall and cabletrays

Elite is a powerful plastic cleat for attaching cables and pipes to the wall and cable trays. The cleat is very easy to install and can also be opened again if this is necessary (see figure 1,2,3 and 4). The four sizes cover cables from 9.5 mm to 52 mm. Elite has internal grooves that prevent the attached cable from sliding when it is fixed verticaly.