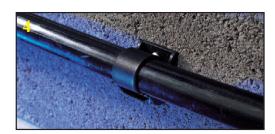

## Plastic cleats for attaching cables and pipes to wall and cabletrays

Elite is a powerful plastic cleat for attaching cables and pipes to the wall and cable trays. The cleat is very easy to install and can also be opened again if this is necessary (see figure 1,2,3 and 4). The four sizes cover cables from 9.5 mm to 52 mm. Elite has internal grooves that prevent the attached cable from sliding when it is fixed verticaly.