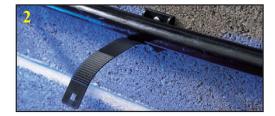

## Plastic cleats for attaching cables and pipes to wall and cabletrays

Elite is a powerful plastic cleat for attaching cables and pipes to the wall and cable trays. The cleat is very easy to install and can also be opened again if this is necessary (see figure 1,2,3 and 4). The four sizes cover cables from 9.5 mm to 52 mm. Elite has internal grooves that prevent the attached cable from sliding when it is fixed verticaly.