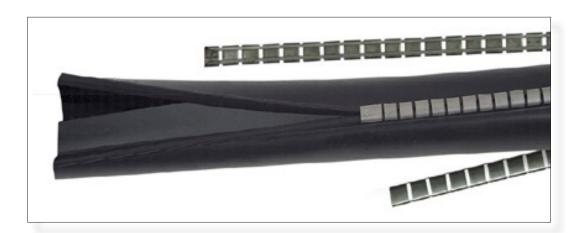

## Wrap-around sleeve with aluminum laminate

## Wrap-around sleeve with al.-laminate

Heat-shrink wrap-around sleeve with adhesive and al. laminate, reinforced with polyethylene fibers.

Flexible locking channel in stainless steel. Used for general sealing and protection, repairs of damaged cable or replacement of the outer jacket. Easy installation.

## Abilities:

- High mechanical strength
- Very good moisture barrier
- Broad area of application of different sizes and surfaces
- Shrink Temperature: 120°c
- Good resistance to chemicals
- Max. continuously operating temperature: 95°c
- Can be cut to the desired length before installation